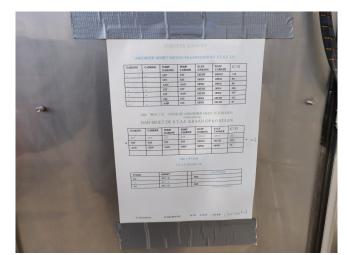

#### Used Carrier 16JB018 H.W Absorption chiller

Used, well maintained Carrier 16JB018 H.W. Steam/Hot water Hermetic absoption liquid Chiller // Refrigerant Lithium Bromide // Year of manufacturing 2003. For all the other specs, see the picture of the manufacturer model plate or the attached pdf file (if available) \*Why choose for HOSBV? Were not only the largest used refrigeration specialist in Europe, but also, we deliver all equipment including an extensive test, warranty and industrial cleaning. \*Optional we can also arrange the logistics.