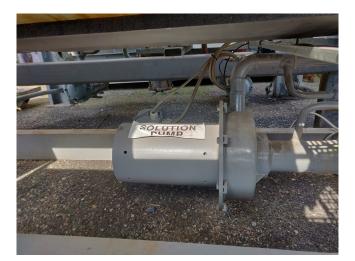

#### Used Carrier 16JB018 H.W Absorption chiller

Used, well maintained Carrier 16JB018 H.W. Steam/Hot water Hermetic absoption liquid Chiller // Refrigerant Lithium Bromide // Year of manufacturing 2003. For all the other specs, see the picture of the manufacturer model plate or the attached pdf file (if available) \*Why choose for HOSBV? Were not only the largest used refrigeration specialist in Europe, but also, we deliver all equipment including an extensive test, warranty and industrial cleaning. \*Optional we can also arrange the logistics.