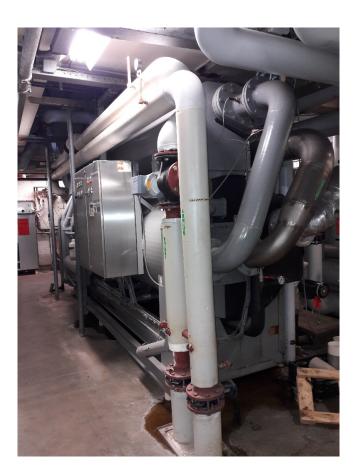

#### Used Carrier 16JB018 H.W Absorption chiller

Used, well maintained Carrier 16JB018 H.W. Steam/Hot water Hermetic absoption liquid Chiller // Refrigerant Lithium Bromide // Year of manufacturing 2003. For all the other specs, see the picture of the manufacturer model plate or the attached pdf file (if available) \*Why choose for HOSBV? Were not only the largest used refrigeration specialist in Europe, but also, we deliver all equipment including an extensive test, warranty and industrial cleaning. \*Optional we can also arrange the logistics.