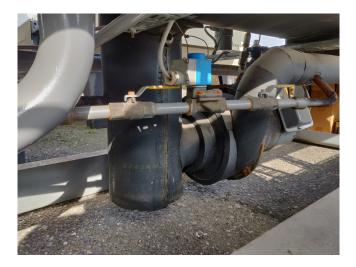

#### Used Carrier 16JB018 H.W Absorption chiller

Used, well maintained Carrier 16JB018 H.W. Steam/Hot water Hermetic absoption liquid Chiller // Refrigerant Lithium Bromide // Year of manufacturing 2003. For all the other specs, see the picture of the manufacturer model plate or the attached pdf file (if available) \*Why choose for HOSBV? Were not only the largest used refrigeration specialist in Europe, but also, we deliver all equipment including an extensive test, warranty and industrial cleaning. \*Optional we can also arrange the logistics.