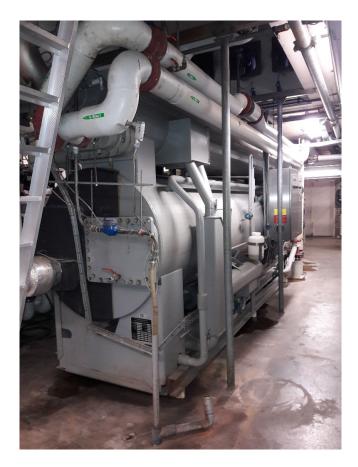

#### Used Carrier 16JB018 H.W Absorption chiller

Used, well maintained Carrier 16JB018 H.W. Steam/Hot water Hermetic absoption liquid Chiller // Refrigerant Lithium Bromide // Year of manufacturing 2003. For all the other specs, see the picture of the manufacturer model plate or the attached pdf file (if available) \*Why choose for HOSBV? Were not only the largest used refrigeration specialist in Europe, but also, we deliver all equipment including an extensive test, warranty and industrial cleaning. \*Optional we can also arrange the logistics.