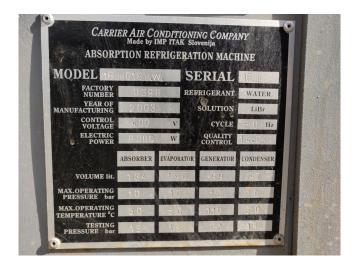

#### **Specifications**

| Carrier                |
|------------------------|
| 16JB018 H.W Absorption |
| chiller                |
| Absorption Chiller     |
| 654,1                  |
| 186                    |
| Other                  |
| Lithium Bromide        |
| 5200x1550x2400mm(Lx    |
| WxH)                   |
| yob 2003               |
| 1                      |
|                        |

#### Used Carrier 16JB018 H.W Absorption chiller

Used, well maintained Carrier 16JB018 H.W. Steam/Hot water Hermetic absoption liquid Chiller // Refrigerant Lithium Bromide // Year of manufacturing 2003. For all the other specs, see the picture of the manufacturer model plate or the attached pdf file (if available) \*Why choose for HOSBV? Were not only the largest used refrigeration specialist in Europe, but also, we deliver all equipment including an extensive test, warranty and industrial cleaning. \*Optional we can also arrange the logistics.