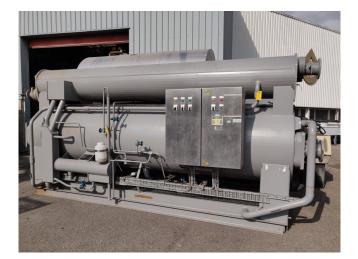

#### **Carrier 16JB018 H.W Absorption chiller**

#### Used Carrier 16JB018 H.W Absorption chiller

Used, well maintained Carrier 16JB018 H.W. Steam/Hot water Hermetic absoption liquid Chiller // Refrigerant Lithium Bromide // Year of manufacturing 2003. For all the other specs, see the picture of the manufacturer model plate or the attached pdf file (if available) \*Why choose for HOSBV? Were not only the largest used refrigeration specialist in Europe, but also, we deliver all equipment including an extensive test, warranty and industrial cleaning. \*Optional we can also arrange the logistics.