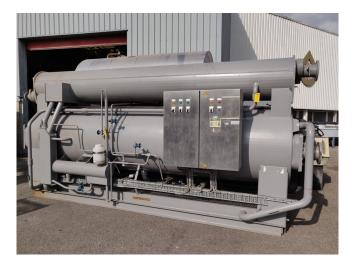

#### **Carrier 16JB018 H.W Absorption chiller**

#### Used Carrier 16JB018 H.W Absorption chiller

Used, well maintained Carrier 16JB018 H.W. Steam/Hot water Hermetic absoption liquid Chiller // Refrigerant Lithium Bromide // Year of manufacturing 2003. For all the other specs, see the picture of the manufacturer model plate or the attached pdf file (if available) \*Why choose for HOSBV? Were not only the largest used refrigeration specialist in Europe, but also, we deliver all equipment including an extensive test, warranty and industrial cleaning. \*Optional we can also arrange the logistics.