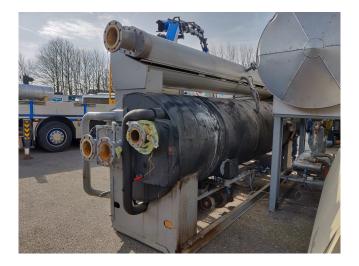

#### Used Carrier 16JB018 H.W Absorption chiller

Used, well maintained Carrier 16JB018 H.W. Steam/Hot water Hermetic absoption liquid Chiller // Refrigerant Lithium Bromide // Year of manufacturing 2003. For all the other specs, see the picture of the manufacturer model plate or the attached pdf file (if available) \*Why choose for HOSBV? Were not only the largest used refrigeration specialist in Europe, but also, we deliver all equipment including an extensive test, warranty and industrial cleaning. \*Optional we can also arrange the logistics.