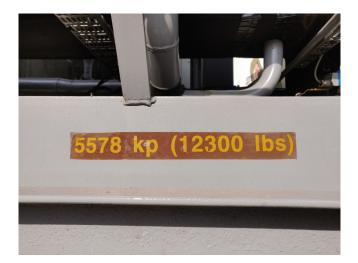

#### Used Carrier 16JB018 H.W Absorption chiller

Used, well maintained Carrier 16JB018 H.W. Steam/Hot water Hermetic absoption liquid Chiller // Refrigerant Lithium Bromide // Year of manufacturing 2003. For all the other specs, see the picture of the manufacturer model plate or the attached pdf file (if available) \*Why choose for HOSBV? Were not only the largest used refrigeration specialist in Europe, but also, we deliver all equipment including an extensive test, warranty and industrial cleaning. \*Optional we can also arrange the logistics.