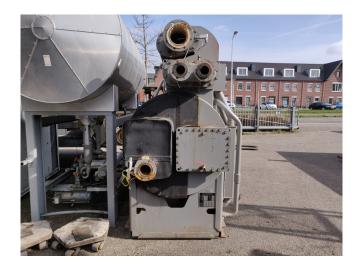

#### Used Carrier 16JB018 H.W Absorption chiller

Used, well maintained Carrier 16JB018 H.W. Steam/Hot water Hermetic absoption liquid Chiller // Refrigerant Lithium Bromide // Year of manufacturing 2003. For all the other specs, see the picture of the manufacturer model plate or the attached pdf file (if available) \*Why choose for HOSBV? Were not only the largest used refrigeration specialist in Europe, but also, we deliver all equipment including an extensive test, warranty and industrial cleaning. \*Optional we can also arrange the logistics.