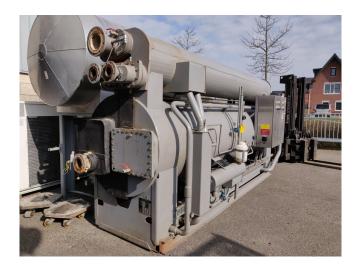

#### **Carrier 16JB018 H.W Absorption chiller**

#### Used Carrier 16JB018 H.W Absorption chiller

Used, well maintained Carrier 16JB018 H.W. Steam/Hot water Hermetic absoption liquid Chiller // Refrigerant Lithium Bromide // Year of manufacturing 2003. For all the other specs, see the picture of the manufacturer model plate or the attached pdf file (if available) \*Why choose for HOSBV? Were not only the largest used refrigeration specialist in Europe, but also, we deliver all equipment including an extensive test, warranty and industrial cleaning. \*Optional we can also arrange the logistics.