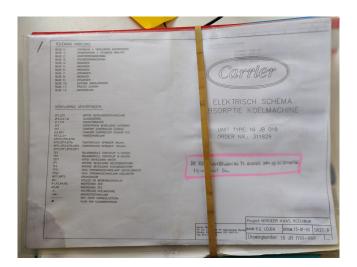

#### Used Carrier 16JB018 H.W Absorption chiller

Used, well maintained Carrier 16JB018 H.W. Steam/Hot water Hermetic absoption liquid Chiller // Refrigerant Lithium Bromide // Year of manufacturing 2003. For all the other specs, see the picture of the manufacturer model plate or the attached pdf file (if available) \*Why choose for HOSBV? Were not only the largest used refrigeration specialist in Europe, but also, we deliver all equipment including an extensive test, warranty and industrial cleaning. \*Optional we can also arrange the logistics.